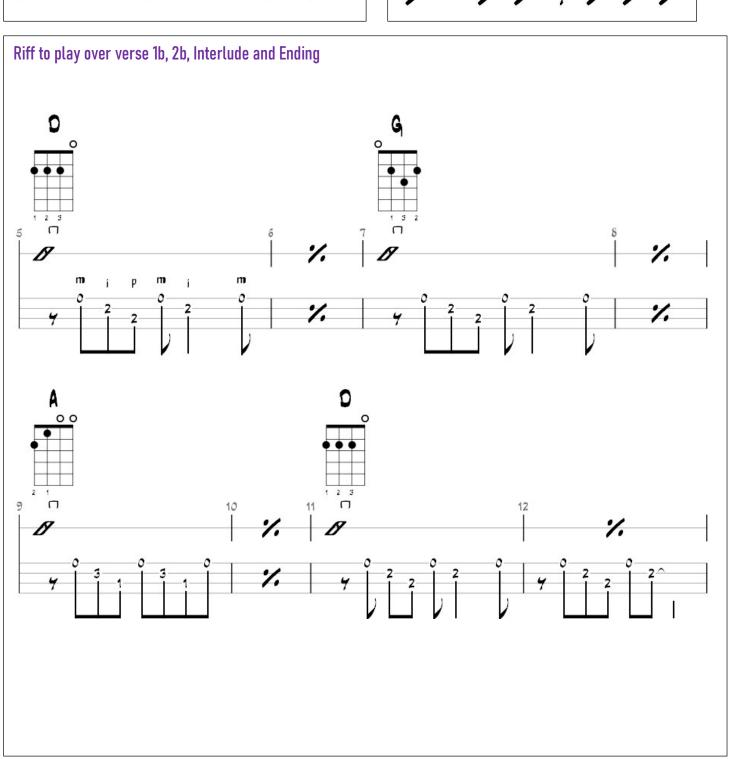

## **DPEAMS** - Cranberries

Intro 1 (straight 8 strum) [D] [G] [G] [A] [A] [D] [D] Intro 2 [D $\downarrow$ ] [G $\downarrow$ ] [G $\downarrow$ ] [A $\downarrow$ ] [A $\downarrow$ ] [D $\downarrow$ ] [D $\downarrow$ ] With riff over chords (see p2)

Verse 1b with Riff over chords (Calypso strum)

[D] .. I know I felt [D] like this [G] before, But now I'm feel-[G] ing it even

[A] more, Be-[A] cause it came from [D] you. [D]

[D].. Then I [D] open up and [G] see, The person fall-[G] ing here is [A] me.

[A] me, You're [A] what I couldn't [D] find. [D]

[D] A total-[D]ly amazing [G] mind, So under-[G]standing and so [A] kind, You're [A] everything to [D] me [D]

(Quieter straight 8 strum) [D] [D] Oh, my [G] life is [G] changing every [A] day In [A] every possible [D] way. [D]

[D] [D] And oh, my [G] dreams, It's [G] never quite as it [A] seems.

[A] Cause you're a dream to [D] me [D]

Riff till end!

 $[D\downarrow]$   $[D\downarrow]$  Laa la  $[G\downarrow]$  laa  $[G\downarrow]$  la la la la  $[A\downarrow]$  la la la la  $[D\downarrow]$  laa