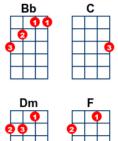

Riptide

key:D, artist:Vance Joy writer:James Keogh

Vance Joy: https://www.youtube.com/watch?v=uJ\_1HMAGb4k Capo on 1

## [Dm] [C] [F] [Dm] [C] [F]

[Dm] I was scared of [C] dentists and the [F] dark,
[Dm] I was scared of [C] pretty girls and [F] starting conversations,
[Dm] Oh all my [C] friends are turning [F] green,
[Dm] You're the magicians [C] assistant in their [F] dreams.

[Dm] Ooh, [C] ooh [F] ooh [Dm] Ooh, [C] and they [F] come unstuck

[Dm] Lady, [C] running down to the [F] riptide,
[F] Taken away to the [Dm] dark side,
[C] I wanna be your [F] left hand man.
[Dm] I love you [C] when you're singing that [F] song and,
[F] I got a lump in my [Dm] throat 'cause
[C] You're gonna sing the [F] words wrong

[Dm] There's this movie [C] that I think you'll [F] like,
[Dm] This guy decides to [C] quit his job and [F] heads to New York City,
[Dm] This cowboy's [C] running from [F] himself.
[Dm] And she's been living [C] on the highest [F] shelf

[Dm] Ooh, [C] ooh [F] ooh [Dm] Ooh, [C] and they [F] come unstuck

[Dm] Lady, [C] running down to the [F] riptide,
[F] Taken away to the [Dm] dark side,
[C] I wanna be your [F] left hand man.
[Dm] I love you [C] when you're singing that [F] song and,
[F] I got a lump in my [Dm] throat 'cause
[C] You're gonna [F] sing the words wrong

[Dm] I just wanna, I just wanna [C] know,
[F] If you're gonna, if you're gonna [Bb] stay,
[Dm] I just gotta, I just gotta [C] know,
[F] I can't have it, I can't have it [Bb]\* any other way

[Dm] I swear she's [C] destined for the [F] screen,[Dm] Closest thing to [C] Michelle Pfeiffer [F] that you've ever seen, oh

Sing next verse x 3

[Dm] Lady, [C] running down to the [F] riptide,
[F] Taken away to the [Dm] dark side,
[C] I wanna be your [F] left hand man.
[Dm] I love you [C] when you're singing that [F] song and,
[F] I got a lump in my [Dm] throat 'cause
[C] You're gonna sing the [F] words wrong

**[F]** I got a lump in my **[Dm]** throat **[C]** 'cause you're gonna sing the **[F]** words wrong.