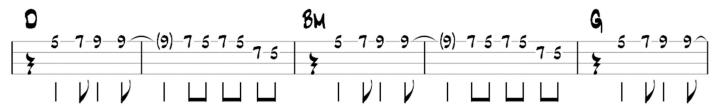

[Chorus - play instrumental over]

I'm [C] waiting, [C] waiting on a sunny [Am] day, [Am] Gonna chase the clouds a-[F] way
Yeah, I'm [F] waiting on a sunny [C] day [G]

Instrumental riff in D (uke,harmonica, kazoo, sax!) - play chords over

TRANSITIONING BACK TO KEY OF C!

Verse 5 [C] Hard times, [C] baby well they come to us [Am] all

Sure as the [Am] ticking of the clock on the [F] wall

Sure as the [F] turning of the night into [C] day [G]

Verse 6 Your [C] smile girl, [C] brings the morning light to my [Am] eyes