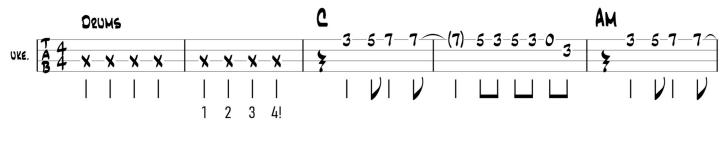

## Intro Instrumental riff – uke tabs shown, harmonica, kazoo, sax! (play chords over)

Verse 1 It's [C] raining, [C] but there ain't a cloud in the [Am] sky [Am] Must have been a tear from your [F] eye [F] Everything will be ok-[C] ay [G]