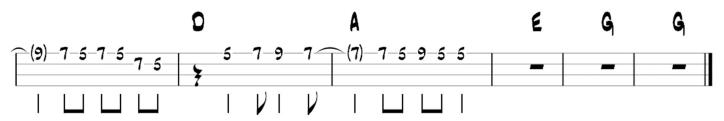

[Chorus - play instrumental over]

I'm [C] waiting, [C] waiting on a sunny [Am] day, [Am] Gonna chase the clouds a-[F] way
Yeah, I'm [F] waiting on a sunny [C] day [G]

Instrumental riff in D (uke,harmonica, kazoo, sax!) - play chords over